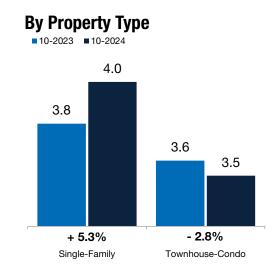

All Properties

UTAH ASSOCIATION OF REALTORS<sup>®</sup>

**Single-Family** 

### Townhouse-Condo

|                        | ,       |         |         |         | ingle raim | .,      |         |         |         |  |
|------------------------|---------|---------|---------|---------|------------|---------|---------|---------|---------|--|
| By Price Range         | 10-2023 | 10-2024 | Change  | 10-2023 | 10-2024    | Change  | 10-2023 | 10-2024 | Change  |  |
| \$150,000 and Below    | 5.8     | 5.5     | - 5.2%  | 5.3     | 5.5        | + 3.8%  | 16.3    | 4.8     | - 70.6% |  |
| \$150,001 to \$200,000 | 6.0     | 5.4     | - 10.0% | 5.1     | 5.6        | + 9.8%  | 8.6     | 4.5     | - 47.7% |  |
| \$200,001 to \$300,000 | 3.3     | 3.8     | + 15.2% | 3.5     | 3.6        | + 2.9%  | 3.2     | 3.9     | + 21.9% |  |
| \$300,001 to \$500,000 | 2.6     | 2.9     | + 11.5% | 2.4     | 2.8        | + 16.7% | 2.8     | 3.1     | + 10.7% |  |
| \$500,001 to \$750,000 | 3.7     | 3.8     | + 2.7%  | 3.5     | 3.5        | 0.0%    | 5.6     | 5.2     | - 7.1%  |  |
| \$750,001 and Above    | 6.8     | 6.2     | - 8.8%  | 6.6     | 6.3        | - 4.5%  | 7.5     | 4.5     | - 40.0% |  |
| All Price Ranges       | 3.8     | 3.9     | + 2.6%  | 3.8     | 4.0        | + 5.3%  | 3.6     | 3.5     | - 2.8%  |  |
|                        |         |         |         |         |            |         |         |         |         |  |

| By Bedroom Count   | 10-2023 | 10-2024 | Change | 10-2023 | 10-2024 | Change | 10-2023 | 10-2024 | Change  |
|--------------------|---------|---------|--------|---------|---------|--------|---------|---------|---------|
| 2 Bedrooms or Less | 4.1     | 4.3     | + 4.9% | 4.2     | 4.5     | + 7.1% | 4.0     | 4.2     | + 5.0%  |
| 3 Bedrooms         | 3.5     | 3.6     | + 2.9% | 3.7     | 3.8     | + 2.7% | 3.2     | 3.2     | 0.0%    |
| 4 Bedrooms or More | 3.9     | 4.0     | + 2.6% | 3.8     | 4.0     | + 5.3% | 4.5     | 3.5     | - 22.2% |
| All Bedroom Counts | 3.8     | 3.9     | + 2.6% | 3.8     | 4.0     | + 5.3% | 3.6     | 3.5     | - 2.8%  |