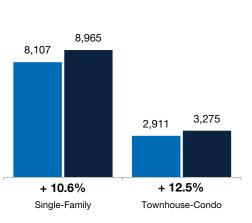

Market-wide, inventory levels were up 11.4 percent. The property type that gained the most inventory was the Townhouse-Condo segment, where it increased 12.5 percent. That amounts to 4.0 months supply for Single-Family homes and 3.5 months supply for Townhouse-Condo.

**By Property Type** 

■ 10-2023 ■ 10-2024

**All Properties** 

#### Townhouse-Condo

|                        |         |         |         |       | -                |                     |         |         |         |  |  |
|------------------------|---------|---------|---------|-------|------------------|---------------------|---------|---------|---------|--|--|
| By Price Range         | 10-2023 | 10-2024 | Change  | 10-20 | 10-202           | 24 Change           | 10-2023 | 10-2024 | Change  |  |  |
| \$150,000 and Below    | 371     | 351     | - 5.4%  | 320   | 329              | + 0.9%              | 29      | 19      | - 34.5% |  |  |
| \$150,001 to \$200,000 | 157     | 136     | - 13.4% | 95    | 96               | + 1.1%              | 58      | 34      | - 41.4% |  |  |
| \$200,001 to \$300,000 | 648     | 666     | + 2.8%  | 294   | 4 255            | - 13.3%             | 330     | 393     | + 19.1% |  |  |
| \$300,001 to \$500,000 | 3,790   | 4,291   | + 13.2% | 1,97  | 2,146            | 6 + 8.9%            | 1,580   | 1,926   | + 21.9% |  |  |
| \$500,001 to \$750,000 | 3,403   | 3,940   | + 15.8% | 2,64  | 3,020            | ) + 14.3%           | 437     | 531     | + 21.5% |  |  |
| \$750,001 and Above    | 3,669   | 4,021   | + 9.6%  | 2,77  | <b>'</b> 9 3,119 | + 12.2%             | 477     | 372     | - 22.0% |  |  |
| All Price Ranges       | 12,038  | 13,405  | + 11.4% | 8,10  | 97 8,965         | 5 + 10.6%           | 2,911   | 3,275   | + 12.5% |  |  |
| By Bedroom Count       | 10-2023 | 10-2024 | Change  | 10-20 | 023 10-202       | 24 Change           | 10-2023 | 10-2024 | Change  |  |  |
| 2 Bedrooms or Less     | 1,565   | 1,746   | + 11.6% | 614   | 4 676            | + 10.1%             | 848     | 980     | + 15.6% |  |  |
| 3 Bedrooms             | 4,255   | 4,699   | + 10.4% | 2,36  | 63 2,543         | <sup>3</sup> + 7.6% | 1,566   | 1,788   | + 14.2% |  |  |
| 4 Bedrooms or More     | 6,173   | 6,928   | + 12.2% | 5,11  | 7 5,737          | ′                   | 471     | 489     | + 3.8%  |  |  |
| All Bedroom Counts     | 12,038  | 13,405  | + 11.4% | 8,10  | 07 8,965         | 5 + 10.6%           | 2,911   | 3,275   | + 12.5% |  |  |

Figures on this page are based upon a snapshot of active listings at the end of the month.