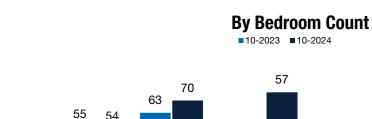

| By Bedroom Count   | 10-2023 | 10-2024 | Change  | 10-2023 | 10-2024 | Change | 10-2023 | 10-2024 | Change  |
|--------------------|---------|---------|---------|---------|---------|--------|---------|---------|---------|
| 2 Bedrooms or Less | 51      | 57      | + 11.8% | 52      | 57      | + 9.6% | 50      | 57      | + 14.0% |
| 3 Bedrooms         | 50      | 52      | + 4.0%  | 52      | 55      | + 5.8% | 47      | 49      | + 4.3%  |
| 4 Bedrooms or More | 54      | 55      | + 1.9%  | 54      | 55      | + 1.9% | 48      | 48      | 0.0%    |
| All Bedroom Counts | 53      | 54      | + 1.9%  | 54      | 55      | + 1.9% | 48      | 51      | + 6.3%  |