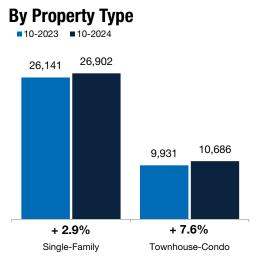

The overall Median Sales Price was up 3.3 percent to \$499,990. The property type with the largest price gain was the Single-Family segment, where prices increased 4.0 percent to \$549,990. The price range that tended to sell the quickest was the \$300,001 to \$500,000 range at 47 days; the price range that tended to sell the slowest was the \$150,001 to \$200,000 range at 76 days.

Market-wide, inventory levels were up 11.4 percent. The property type that gained the most inventory was the Townhouse-Condo segment, where it increased 12.5 percent. That amounts to 4.0 months supply for Single-Family homes and 3.5 months supply for Townhouse-Condo.

#### Townhouse-Condo

| By Price Range         | 10-2023 | 10-2024 | Change  | 10-20 | 23 10-2024 | Change  | 10-2023 | 10-2024 | Change   |
|------------------------|---------|---------|---------|-------|------------|---------|---------|---------|----------|
| \$150,000 and Below    | 828     | 834     | + 0.7%  | 789   | 766        | - 2.9%  | 25      | 53      | + 112.0% |
| \$150,001 to \$200,000 | 302     | 311     | + 3.0%  | 213   | 212        | - 0.5%  | 80      | 92      | + 15.0%  |
| \$200,001 to \$300,000 | 2,421   | 2,089   | - 13.7% | 1,03  | 6 844      | - 18.5% | 1,288   | 1,179   | - 8.5%   |
| \$300,001 to \$500,000 | 17,519  | 17,358  | - 0.9%  | 9,64  | 0 8,945    | - 7.2%  | 6,834   | 7,396   | + 8.2%   |
| \$500,001 to \$750,000 | 11,297  | 12,502  | + 10.7% | 9,33  | 9 10,325   | + 10.6% | 937     | 1,125   | + 20.1%  |
| \$750,001 and Above    | 6,524   | 7,412   | + 13.6% | 5,124 | 4 5,810    | + 13.4% | 767     | 841     | + 9.6%   |
| All Price Ranges       | 38,891  | 40,506  | + 4.2%  | 26,14 | 1 26,902   | + 2.9%  | 9,931   | 10,686  | + 7.6%   |
| By Bedroom Count       | 10-2023 | 10-2024 | Change  | 10-20 | 23 10-2024 | Change  | 10-2023 | 10-2024 | Change   |
| 2 Bedrooms or Less     | 4,630   | 4,743   | + 2.4%  | 1,78  | 3 1,800    | + 1.0%  | 2,542   | 2,694   | + 6.0%   |
| 3 Bedrooms             | 14,913  | 15,428  | + 3.5%  | 7,78  | 0 7,914    | + 1.7%  | 6,046   | 6,356   | + 5.1%   |
| 4 Bedrooms or More     | 19,283  | 20,260  | + 5.1%  | 16,56 | 5 17,163   | + 3.6%  | 1,292   | 1,589   | + 23.0%  |
| All Bedroom Counts     | 38,891  | 40,506  | + 4.2%  | 26,14 | 1 26,902   | + 2.9%  | 9,931   | 10,686  | + 7.6%   |