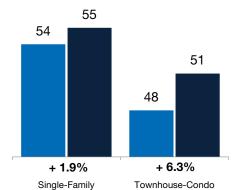

52

Single-Family

**Townhouse-Condo** 

|                        |         |         |         | -       |         | - ,     |         |         |         |  |
|------------------------|---------|---------|---------|---------|---------|---------|---------|---------|---------|--|
| By Price Range         | 10-2023 | 10-2024 | Change  | 10-2023 | 10-2024 | Change  | 10-2023 | 10-2024 | Change  |  |
| \$150,000 and Below    | 66      | 71      | + 7.6%  | 65      | 72      | + 10.8% | 61      | 52      | - 14.8% |  |
| \$150,001 to \$200,000 | 58      | 76      | + 31.0% | 65      | 72      | + 10.8% | 61      | 52      | - 14.8% |  |
| \$200,001 to \$300,000 | 49      | 54      | + 10.2% | 61      | 75      | + 23.0% | 47      | 80      | + 70.2% |  |
| \$300,001 to \$500,000 | 47      | 47      | 0.0%    | 53      | 55      | + 3.8%  | 46      | 52      | + 13.0% |  |
| \$500,001 to \$750,000 | 55      | 54      | - 1.8%  | 55      | 53      | - 3.6%  | 49      | 58      | + 18.4% |  |
| \$750,001 and Above    | 63      | 70      | + 11.1% | 62      | 68      | + 9.7%  | 66      | 78      | + 18.2% |  |
| All Price Ranges       | 53      | 54      | + 1.9%  | 54      | 55      | + 1.9%  | 48      | 51      | + 6.3%  |  |
|                        |         |         |         |         |         |         |         |         |         |  |

Figures on this page are based upon a rolling 12-month calculation to account for small sample sizes in certain segments.

**All Properties** 

**By Property Type** 

■ 10-2023 ■ 10-2024

55

54