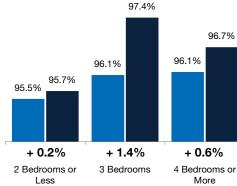

## **Percent of Original List Price Received**

Percentage found when dividing a property's sales price by its original list price, then taking the average for all properties sold, not accounting for seller concessions. Based on a rolling 12-month average.

#### **By Bedroom Count** ■10-2023 ■10-2024

#### **Townhouse-Condo**

| 10-2023 | 10-2024                                                                                                    | Change                                                                                                                                                                                                                                                                                    | 10-2023                                                                                                                                                                                                                                                                  | 10-2024                                               | Change                                                                                                                                                                                                                                                                                                                                                                                                                        | 10-2023                                                                                                                                                                                                                                                                                                                                                                                                                                                                                                       | 10-2024                                                                                                                                                                                                                                                                                                                                                                                                                                                                                                                                                                                                    | Change                                                                                                                                                                                                                                                                                                                                                                                                                                                                                                                                                                                                                                                                                                              |
|---------|------------------------------------------------------------------------------------------------------------|-------------------------------------------------------------------------------------------------------------------------------------------------------------------------------------------------------------------------------------------------------------------------------------------|--------------------------------------------------------------------------------------------------------------------------------------------------------------------------------------------------------------------------------------------------------------------------|-------------------------------------------------------|-------------------------------------------------------------------------------------------------------------------------------------------------------------------------------------------------------------------------------------------------------------------------------------------------------------------------------------------------------------------------------------------------------------------------------|---------------------------------------------------------------------------------------------------------------------------------------------------------------------------------------------------------------------------------------------------------------------------------------------------------------------------------------------------------------------------------------------------------------------------------------------------------------------------------------------------------------|------------------------------------------------------------------------------------------------------------------------------------------------------------------------------------------------------------------------------------------------------------------------------------------------------------------------------------------------------------------------------------------------------------------------------------------------------------------------------------------------------------------------------------------------------------------------------------------------------------|---------------------------------------------------------------------------------------------------------------------------------------------------------------------------------------------------------------------------------------------------------------------------------------------------------------------------------------------------------------------------------------------------------------------------------------------------------------------------------------------------------------------------------------------------------------------------------------------------------------------------------------------------------------------------------------------------------------------|
| 87.3%   | 88.5%                                                                                                      | + 1.4%                                                                                                                                                                                                                                                                                    | 87.4%                                                                                                                                                                                                                                                                    | 88.3%                                                 | + 1.0%                                                                                                                                                                                                                                                                                                                                                                                                                        | 86.1%                                                                                                                                                                                                                                                                                                                                                                                                                                                                                                         | 93.5%                                                                                                                                                                                                                                                                                                                                                                                                                                                                                                                                                                                                      | + 8.6%                                                                                                                                                                                                                                                                                                                                                                                                                                                                                                                                                                                                                                                                                                              |
| 91.5%   | 91.1%                                                                                                      | - 0.4%                                                                                                                                                                                                                                                                                    | 90.8%                                                                                                                                                                                                                                                                    | 91.3%                                                 | + 0.6%                                                                                                                                                                                                                                                                                                                                                                                                                        | 94.0%                                                                                                                                                                                                                                                                                                                                                                                                                                                                                                         | 90.3%                                                                                                                                                                                                                                                                                                                                                                                                                                                                                                                                                                                                      | - 3.9%                                                                                                                                                                                                                                                                                                                                                                                                                                                                                                                                                                                                                                                                                                              |
| 95.1%   | 95.3%                                                                                                      | + 0.2%                                                                                                                                                                                                                                                                                    | 93.6%                                                                                                                                                                                                                                                                    | 93.4%                                                 | - 0.2%                                                                                                                                                                                                                                                                                                                                                                                                                        | 96.5%                                                                                                                                                                                                                                                                                                                                                                                                                                                                                                         | 96.9%                                                                                                                                                                                                                                                                                                                                                                                                                                                                                                                                                                                                      | + 0.4%                                                                                                                                                                                                                                                                                                                                                                                                                                                                                                                                                                                                                                                                                                              |
| 96.4%   | 97.6%                                                                                                      | + 1.2%                                                                                                                                                                                                                                                                                    | 96.5%                                                                                                                                                                                                                                                                    | 97.3%                                                 | + 0.8%                                                                                                                                                                                                                                                                                                                                                                                                                        | 96.5%                                                                                                                                                                                                                                                                                                                                                                                                                                                                                                         | 98.2%                                                                                                                                                                                                                                                                                                                                                                                                                                                                                                                                                                                                      | + 1.8%                                                                                                                                                                                                                                                                                                                                                                                                                                                                                                                                                                                                                                                                                                              |
| 96.3%   | 97.5%                                                                                                      | + 1.2%                                                                                                                                                                                                                                                                                    | 96.3%                                                                                                                                                                                                                                                                    | 97.5%                                                 | + 1.2%                                                                                                                                                                                                                                                                                                                                                                                                                        | 97.3%                                                                                                                                                                                                                                                                                                                                                                                                                                                                                                         | 97.7%                                                                                                                                                                                                                                                                                                                                                                                                                                                                                                                                                                                                      | + 0.4%                                                                                                                                                                                                                                                                                                                                                                                                                                                                                                                                                                                                                                                                                                              |
| 96.0%   | 95.5%                                                                                                      | - 0.5%                                                                                                                                                                                                                                                                                    | 96.2%                                                                                                                                                                                                                                                                    | 95.5%                                                 | - 0.7%                                                                                                                                                                                                                                                                                                                                                                                                                        | 95.9%                                                                                                                                                                                                                                                                                                                                                                                                                                                                                                         | 96.0%                                                                                                                                                                                                                                                                                                                                                                                                                                                                                                                                                                                                      | + 0.1%                                                                                                                                                                                                                                                                                                                                                                                                                                                                                                                                                                                                                                                                                                              |
| 96.0%   | 96.8%                                                                                                      | + 0.8%                                                                                                                                                                                                                                                                                    | 96.0%                                                                                                                                                                                                                                                                    | 96.6%                                                 | + 0.6%                                                                                                                                                                                                                                                                                                                                                                                                                        | 96.5%                                                                                                                                                                                                                                                                                                                                                                                                                                                                                                         | 97.8%                                                                                                                                                                                                                                                                                                                                                                                                                                                                                                                                                                                                      | + 1.3%                                                                                                                                                                                                                                                                                                                                                                                                                                                                                                                                                                                                                                                                                                              |
| 10-2023 | 10-2024                                                                                                    | Change                                                                                                                                                                                                                                                                                    | 10-2023                                                                                                                                                                                                                                                                  | 10-2024                                               | Change                                                                                                                                                                                                                                                                                                                                                                                                                        | 10-2023                                                                                                                                                                                                                                                                                                                                                                                                                                                                                                       | 10-2024                                                                                                                                                                                                                                                                                                                                                                                                                                                                                                                                                                                                    | Change                                                                                                                                                                                                                                                                                                                                                                                                                                                                                                                                                                                                                                                                                                              |
| 95.5%   | 95.7%                                                                                                      | + 0.2%                                                                                                                                                                                                                                                                                    | 94.1%                                                                                                                                                                                                                                                                    | 94.4%                                                 | + 0.3%                                                                                                                                                                                                                                                                                                                                                                                                                        | 96.5%                                                                                                                                                                                                                                                                                                                                                                                                                                                                                                         | 96.6%                                                                                                                                                                                                                                                                                                                                                                                                                                                                                                                                                                                                      | + 0.1%                                                                                                                                                                                                                                                                                                                                                                                                                                                                                                                                                                                                                                                                                                              |
| 96.1%   | 97.4%                                                                                                      | + 1.4%                                                                                                                                                                                                                                                                                    | 96.0%                                                                                                                                                                                                                                                                    | 96.9%                                                 | + 0.9%                                                                                                                                                                                                                                                                                                                                                                                                                        | 96.2%                                                                                                                                                                                                                                                                                                                                                                                                                                                                                                         | 98.2%                                                                                                                                                                                                                                                                                                                                                                                                                                                                                                                                                                                                      | + 2.1%                                                                                                                                                                                                                                                                                                                                                                                                                                                                                                                                                                                                                                                                                                              |
| 96.1%   | 96.7%                                                                                                      | + 0.6%                                                                                                                                                                                                                                                                                    | 96.1%                                                                                                                                                                                                                                                                    | 96.7%                                                 | + 0.6%                                                                                                                                                                                                                                                                                                                                                                                                                        | 97.5%                                                                                                                                                                                                                                                                                                                                                                                                                                                                                                         | 97.8%                                                                                                                                                                                                                                                                                                                                                                                                                                                                                                                                                                                                      | + 0.3%                                                                                                                                                                                                                                                                                                                                                                                                                                                                                                                                                                                                                                                                                                              |
| 96.0%   | 96.8%                                                                                                      | + 0.8%                                                                                                                                                                                                                                                                                    | 96.0%                                                                                                                                                                                                                                                                    | 96.6%                                                 | + 0.6%                                                                                                                                                                                                                                                                                                                                                                                                                        | 96.5%                                                                                                                                                                                                                                                                                                                                                                                                                                                                                                         | 97.8%                                                                                                                                                                                                                                                                                                                                                                                                                                                                                                                                                                                                      | + 1.3%                                                                                                                                                                                                                                                                                                                                                                                                                                                                                                                                                                                                                                                                                                              |
|         | 87.3%<br>91.5%<br>95.1%<br>96.4%<br>96.3%<br>96.0%<br>96.0%<br>96.0%<br>10-2023<br>95.5%<br>96.1%<br>96.1% | 87.3%       88.5%         91.5%       91.1%         95.1%       95.3%         96.4%       97.6%         96.3%       97.5%         96.0%       95.5%         96.0%       96.8%         10-2023       10-2024         95.5%       95.7%         96.1%       97.4%         96.1%       96.7% | 87.3% $88.5%$ $+1.4%$ $91.5%$ $91.1%$ $-0.4%$ $95.1%$ $95.3%$ $+0.2%$ $96.4%$ $97.6%$ $+1.2%$ $96.3%$ $97.5%$ $+1.2%$ $96.0%$ $95.5%$ $-0.5%$ $96.0%$ $96.8%$ $+0.8%$ $10-2023$ $10-2024$ Change $95.5%$ $95.7%$ $+0.2%$ $96.1%$ $97.4%$ $+1.4%$ $96.1%$ $96.7%$ $+0.6%$ | $\begin{array}{c ccccccccccccccccccccccccccccccccccc$ | 87.3% $88.5%$ $+ 1.4%$ $87.4%$ $88.3%$ $91.5%$ $91.1%$ $- 0.4%$ $90.8%$ $91.3%$ $95.1%$ $95.3%$ $+ 0.2%$ $93.6%$ $93.4%$ $96.4%$ $97.6%$ $+ 1.2%$ $96.5%$ $97.3%$ $96.3%$ $97.5%$ $+ 1.2%$ $96.3%$ $97.5%$ $96.0%$ $95.5%$ $- 0.5%$ $96.2%$ $95.5%$ $96.0%$ $96.8%$ $+ 0.8%$ $96.0%$ $96.6%$ $10-2023$ $10-2024$ Change $10-2023$ $10-2024$ $95.5%$ $95.7%$ $+ 0.2%$ $94.1%$ $94.4%$ $96.1%$ $96.7%$ $+ 0.6%$ $96.1%$ $96.7%$ | 87.3% $88.5%$ $+ 1.4%$ $87.4%$ $88.3%$ $+ 1.0%$ $91.5%$ $91.1%$ $- 0.4%$ $90.8%$ $91.3%$ $+ 0.6%$ $95.1%$ $95.3%$ $+ 0.2%$ $93.6%$ $93.4%$ $- 0.2%$ $96.4%$ $97.6%$ $+ 1.2%$ $96.5%$ $97.3%$ $+ 0.8%$ $96.3%$ $97.5%$ $+ 1.2%$ $96.3%$ $97.5%$ $+ 1.2%$ $96.0%$ $95.5%$ $- 0.5%$ $96.2%$ $95.5%$ $- 0.7%$ $96.0%$ $96.8%$ $+ 0.8%$ $96.0%$ $96.6%$ $+ 0.6%$ $10-2023$ $10-2024$ Change $10-2023$ $10-2024$ Change $95.5%$ $95.7%$ $+ 0.2%$ $94.1%$ $94.4%$ $+ 0.3%$ $96.1%$ $96.7%$ $+ 0.6%$ $96.7%$ $+ 0.6%$ | 87.3% $88.5%$ $+ 1.4%$ $87.4%$ $88.3%$ $+ 1.0%$ $86.1%$ $91.5%$ $91.1%$ $- 0.4%$ $90.8%$ $91.3%$ $+ 0.6%$ $94.0%$ $95.1%$ $95.3%$ $+ 0.2%$ $93.6%$ $93.4%$ $- 0.2%$ $96.5%$ $96.4%$ $97.6%$ $+ 1.2%$ $96.5%$ $97.3%$ $+ 0.8%$ $96.5%$ $96.3%$ $97.5%$ $+ 1.2%$ $96.3%$ $97.5%$ $+ 1.2%$ $96.3%$ $97.5%$ $+ 1.2%$ $96.0%$ $95.5%$ $- 0.5%$ $96.2%$ $95.5%$ $- 0.7%$ $95.9%$ $96.0%$ $96.8%$ $+ 0.8%$ $96.0%$ $96.6%$ $+ 0.6%$ $96.5%$ $95.5%$ $95.7%$ $+ 0.2%$ $94.1%$ $94.4%$ $+ 0.3%$ $96.5%$ $96.1%$ $97.4%$ $+ 1.4%$ $96.0%$ $96.9%$ $+ 0.9%$ $96.2%$ $96.1%$ $96.7%$ $+ 0.6%$ $97.5%$ $+ 0.6%$ $97.5%$ | 87.3% $88.5%$ $+ 1.4%$ $87.4%$ $88.3%$ $+ 1.0%$ $86.1%$ $93.5%$ $91.5%$ $91.1%$ $- 0.4%$ $90.8%$ $91.3%$ $+ 0.6%$ $94.0%$ $90.3%$ $95.1%$ $95.3%$ $+ 0.2%$ $93.6%$ $91.3%$ $+ 0.6%$ $94.0%$ $90.3%$ $96.4%$ $97.6%$ $+ 1.2%$ $93.6%$ $93.4%$ $- 0.2%$ $96.5%$ $96.9%$ $96.3%$ $97.5%$ $+ 1.2%$ $96.3%$ $97.5%$ $+ 0.8%$ $96.5%$ $98.2%$ $96.0%$ $95.5%$ $- 0.5%$ $96.3%$ $97.5%$ $+ 1.2%$ $97.3%$ $97.7%$ $96.0%$ $96.8%$ $+ 0.8%$ $96.0%$ $96.6%$ $+ 0.6%$ $96.5%$ $97.3%$ $96.0%$ $96.8%$ $+ 0.8%$ $96.0%$ $96.6%$ $+ 0.6%$ $96.5%$ $97.8%$ $96.1%$ $97.4%$ $+ 1.4%$ $96.0%$ $96.9%$ $+ 0.9%$ $96.2%$ $98.2%$ $96.1%$ $96.7%$ $+ 0.6%$ $96.7%$ $+ 0.6%$ $97.8%$ $96.1%$ $96.7%$ $+ 0.6%$ $96.7%$ $+ 0.6%$ $97.8%$ |

Figures on this page are based upon a rolling 12-month calculation to account for small sample sizes in certain segments.

**By Property Type** ■ 10-2023 ■ 10-2024

**All Properties** 