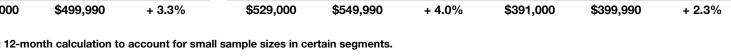

## **Median Sales Price**

**By Bedroom Count** 

■10-2023 ■10-2024

The number of properties available for sale in active status at the end of the most recent month. Based on a rolling 12-month average.

## **By Property Type**

■ 10-2023 ■ 10-2024

|                    | A         | All Propertie | s      | S         | ingle-Famil | у      | Townhouse-Condo |           |        |
|--------------------|-----------|---------------|--------|-----------|-------------|--------|-----------------|-----------|--------|
| By Bedroom Count   | 10-2023   | 10-2024       | Change | 10-2023   | 10-2024     | Change | 10-2023         | 10-2024   | Change |
| 2 Bedrooms or Less | \$339,006 | \$350,000     | + 3.2% | \$335,000 | \$349,900   | + 4.4% | \$335,000       | \$349,900 | + 4.4% |
| 3 Bedrooms         | \$426,000 | \$440,000     | + 3.3% | \$459,990 | \$477,900   | + 3.9% | \$390,900       | \$399,000 | + 2.1% |
| 4 Bedrooms or More | \$588,250 | \$605,000     | + 2.8% | \$592,500 | \$613,000   | + 3.5% | \$463,000       | \$467,618 | + 1.0% |
| All Bedroom Counts | \$484,000 | \$499,990     | + 3.3% | \$529,000 | \$549,990   | + 4.0% | \$391,000       | \$399,990 | + 2.3% |

Figures on this page are based upon a rolling 12-month calculation to account for small sample sizes in certain segments.