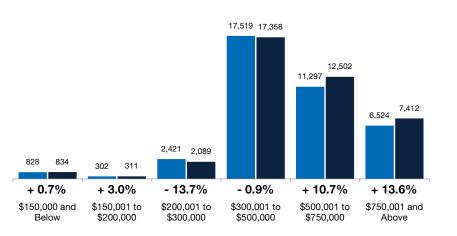

## October 2024

U.S. new-home sales climbed 4.1% month-over-month and 6.3% year-over-year to a seasonally adjusted annual rate of 738,000 units, according to the U.S. Census Bureau. The latest reading exceeded economists' expectations for the month and marks the highest level of new-home sales since May 2023. The national median new-home sales price remained virtually unchanged from the same time last year, at \$426,300. For the 12-month period spanning November 2023 through October 2024, Closed Sales in the state of Utah were up 4.2 percent overall. The price range with the largest gain in sales was the \$750,001 and Above range, where they increased 13.6 percent.

## **Closed Sales**

**By Price Range** 

■10-2023 ■10-2024

A count of the actual sales that have closed. Based on a rolling 12-month total.

#### Townhouse-Condo

| By Price Range         | 10-2023 | 10-2024 | Change  | 10-20 | 23 10-2024 | Change  | 10-2023 | 10-2024 | Change   |
|------------------------|---------|---------|---------|-------|------------|---------|---------|---------|----------|
| \$150,000 and Below    | 828     | 834     | + 0.7%  | 789   | 766        | - 2.9%  | 25      | 53      | + 112.0% |
| \$150,001 to \$200,000 | 302     | 311     | + 3.0%  | 213   | 212        | - 0.5%  | 80      | 92      | + 15.0%  |
| \$200,001 to \$300,000 | 2,421   | 2,089   | - 13.7% | 1,03  | 6 844      | - 18.5% | 1,288   | 1,179   | - 8.5%   |
| \$300,001 to \$500,000 | 17,519  | 17,358  | - 0.9%  | 9,64  | 0 8,945    | - 7.2%  | 6,834   | 7,396   | + 8.2%   |
| \$500,001 to \$750,000 | 11,297  | 12,502  | + 10.7% | 9,33  | 9 10,325   | + 10.6% | 937     | 1,125   | + 20.1%  |
| \$750,001 and Above    | 6,524   | 7,412   | + 13.6% | 5,124 | 4 5,810    | + 13.4% | 767     | 841     | + 9.6%   |
| All Price Ranges       | 38,891  | 40,506  | + 4.2%  | 26,14 | 1 26,902   | + 2.9%  | 9,931   | 10,686  | + 7.6%   |
| By Bedroom Count       | 10-2023 | 10-2024 | Change  | 10-20 | 23 10-2024 | Change  | 10-2023 | 10-2024 | Change   |
| 2 Bedrooms or Less     | 4,630   | 4,743   | + 2.4%  | 1,78  | 3 1,800    | + 1.0%  | 2,542   | 2,694   | + 6.0%   |
| 3 Bedrooms             | 14,913  | 15,428  | + 3.5%  | 7,78  | 0 7,914    | + 1.7%  | 6,046   | 6,356   | + 5.1%   |
| 4 Bedrooms or More     | 19,283  | 20,260  | + 5.1%  | 16,56 | 5 17,163   | + 3.6%  | 1,292   | 1,589   | + 23.0%  |
| All Bedroom Counts     | 38,891  | 40,506  | + 4.2%  | 26,14 | 1 26,902   | + 2.9%  | 9,931   | 10,686  | + 7.6%   |