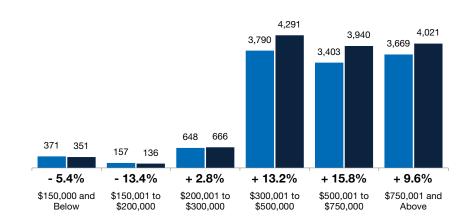

## **Inventory of Homes for Sale**

**By Price Range** 

■10-2023 ■10-2024

The number of properties available for sale in active status at the end of the most recent month. **Based on one month of activity.** 

#### Townhouse-Condo

|                        |         |         |         |       | -                |                     |         |         |         |  |  |
|------------------------|---------|---------|---------|-------|------------------|---------------------|---------|---------|---------|--|--|
| By Price Range         | 10-2023 | 10-2024 | Change  | 10-20 | 10-202           | 24 Change           | 10-2023 | 10-2024 | Change  |  |  |
| \$150,000 and Below    | 371     | 351     | - 5.4%  | 320   | 329              | + 0.9%              | 29      | 19      | - 34.5% |  |  |
| \$150,001 to \$200,000 | 157     | 136     | - 13.4% | 95    | 96               | + 1.1%              | 58      | 34      | - 41.4% |  |  |
| \$200,001 to \$300,000 | 648     | 666     | + 2.8%  | 294   | 4 255            | - 13.3%             | 330     | 393     | + 19.1% |  |  |
| \$300,001 to \$500,000 | 3,790   | 4,291   | + 13.2% | 1,97  | 2,146            | 6 + 8.9%            | 1,580   | 1,926   | + 21.9% |  |  |
| \$500,001 to \$750,000 | 3,403   | 3,940   | + 15.8% | 2,64  | 3,020            | ) + 14.3%           | 437     | 531     | + 21.5% |  |  |
| \$750,001 and Above    | 3,669   | 4,021   | + 9.6%  | 2,77  | <b>'</b> 9 3,119 | + 12.2%             | 477     | 372     | - 22.0% |  |  |
| All Price Ranges       | 12,038  | 13,405  | + 11.4% | 8,10  | 97 8,965         | 5 + 10.6%           | 2,911   | 3,275   | + 12.5% |  |  |
| By Bedroom Count       | 10-2023 | 10-2024 | Change  | 10-20 | 023 10-202       | 24 Change           | 10-2023 | 10-2024 | Change  |  |  |
| 2 Bedrooms or Less     | 1,565   | 1,746   | + 11.6% | 614   | 4 676            | + 10.1%             | 848     | 980     | + 15.6% |  |  |
| 3 Bedrooms             | 4,255   | 4,699   | + 10.4% | 2,36  | 63 2,543         | <sup>3</sup> + 7.6% | 1,566   | 1,788   | + 14.2% |  |  |
| 4 Bedrooms or More     | 6,173   | 6,928   | + 12.2% | 5,11  | 7 5,737          | ′                   | 471     | 489     | + 3.8%  |  |  |
| All Bedroom Counts     | 12,038  | 13,405  | + 11.4% | 8,10  | 07 8,965         | 5 + 10.6%           | 2,911   | 3,275   | + 12.5% |  |  |

Figures on this page are based upon a snapshot of active listings at the end of the month.