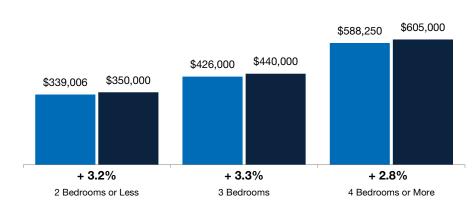

## **Median Sales Price**

**By Bedroom Count** 

■10-2023 ■10-2024

The number of properties available for sale in active status at the end of the most recent month. Based on a rolling 12-month average.

## **By Property Type**

■ 10-2023 ■ 10-2024

|                    | A         | All Propertie | s      | S         | ingle-Famil | у      | Townhouse-Condo |           |        |
|--------------------|-----------|---------------|--------|-----------|-------------|--------|-----------------|-----------|--------|
| By Bedroom Count   | 10-2023   | 10-2024       | Change | 10-2023   | 10-2024     | Change | 10-2023         | 10-2024   | Change |
| 2 Bedrooms or Less | \$339,006 | \$350,000     | + 3.2% | \$335,000 | \$349,900   | + 4.4% | \$335,000       | \$349,900 | + 4.4% |
| 3 Bedrooms         | \$426,000 | \$440,000     | + 3.3% | \$459,990 | \$477,900   | + 3.9% | \$390,900       | \$399,000 | + 2.1% |
| 4 Bedrooms or More | \$588,250 | \$605,000     | + 2.8% | \$592,500 | \$613,000   | + 3.5% | \$463,000       | \$467,618 | + 1.0% |
| All Bedroom Counts | \$484,000 | \$499,990     | + 3.3% | \$529,000 | \$549,990   | + 4.0% | \$391,000       | \$399,990 | + 2.3% |

Figures on this page are based upon a rolling 12-month calculation to account for small sample sizes in certain segments.