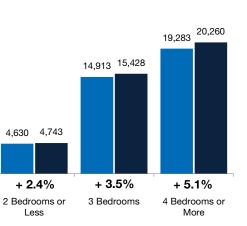

### **By Bedroom Count** 10-2023 10-2024

#### Townhouse-Condo

| By Price Range         | 10-2023 | 10-2024 | Change  | 10-20 | 23 10-2024 | Change  | 10-2023 | 10-2024 | Change   |
|------------------------|---------|---------|---------|-------|------------|---------|---------|---------|----------|
| \$150,000 and Below    | 828     | 834     | + 0.7%  | 789   | 766        | - 2.9%  | 25      | 53      | + 112.0% |
| \$150,001 to \$200,000 | 302     | 311     | + 3.0%  | 213   | 212        | - 0.5%  | 80      | 92      | + 15.0%  |
| \$200,001 to \$300,000 | 2,421   | 2,089   | - 13.7% | 1,03  | 6 844      | - 18.5% | 1,288   | 1,179   | - 8.5%   |
| \$300,001 to \$500,000 | 17,519  | 17,358  | - 0.9%  | 9,64  | 0 8,945    | - 7.2%  | 6,834   | 7,396   | + 8.2%   |
| \$500,001 to \$750,000 | 11,297  | 12,502  | + 10.7% | 9,33  | 9 10,325   | + 10.6% | 937     | 1,125   | + 20.1%  |
| \$750,001 and Above    | 6,524   | 7,412   | + 13.6% | 5,124 | 4 5,810    | + 13.4% | 767     | 841     | + 9.6%   |
| All Price Ranges       | 38,891  | 40,506  | + 4.2%  | 26,14 | 1 26,902   | + 2.9%  | 9,931   | 10,686  | + 7.6%   |
| By Bedroom Count       | 10-2023 | 10-2024 | Change  | 10-20 | 23 10-2024 | Change  | 10-2023 | 10-2024 | Change   |
| 2 Bedrooms or Less     | 4,630   | 4,743   | + 2.4%  | 1,78  | 3 1,800    | + 1.0%  | 2,542   | 2,694   | + 6.0%   |
| 3 Bedrooms             | 14,913  | 15,428  | + 3.5%  | 7,78  | 0 7,914    | + 1.7%  | 6,046   | 6,356   | + 5.1%   |
| 4 Bedrooms or More     | 19,283  | 20,260  | + 5.1%  | 16,56 | 5 17,163   | + 3.6%  | 1,292   | 1,589   | + 23.0%  |
| All Bedroom Counts     | 38,891  | 40,506  | + 4.2%  | 26,14 | 1 26,902   | + 2.9%  | 9,931   | 10,686  | + 7.6%   |