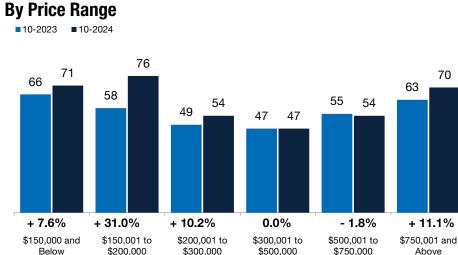

The overall Median Sales Price was up 3.3 percent to \$499,990. The property type with the largest price gain was the Single-Family segment, where prices increased 4.0 percent to \$549,990. The price range that tended to sell the quickest was the \$300,001 to \$500,000 range at 47 days; the price range that tended to sell the slowest was the \$150,001 to \$200,000 range at 76 days.

52

Single-Family

**Townhouse-Condo** 

|                        |         |         |         | -       |         | - ,     |         |         |         |  |
|------------------------|---------|---------|---------|---------|---------|---------|---------|---------|---------|--|
| By Price Range         | 10-2023 | 10-2024 | Change  | 10-2023 | 10-2024 | Change  | 10-2023 | 10-2024 | Change  |  |
| \$150,000 and Below    | 66      | 71      | + 7.6%  | 65      | 72      | + 10.8% | 61      | 52      | - 14.8% |  |
| \$150,001 to \$200,000 | 58      | 76      | + 31.0% | 65      | 72      | + 10.8% | 61      | 52      | - 14.8% |  |
| \$200,001 to \$300,000 | 49      | 54      | + 10.2% | 61      | 75      | + 23.0% | 47      | 80      | + 70.2% |  |
| \$300,001 to \$500,000 | 47      | 47      | 0.0%    | 53      | 55      | + 3.8%  | 46      | 52      | + 13.0% |  |
| \$500,001 to \$750,000 | 55      | 54      | - 1.8%  | 55      | 53      | - 3.6%  | 49      | 58      | + 18.4% |  |
| \$750,001 and Above    | 63      | 70      | + 11.1% | 62      | 68      | + 9.7%  | 66      | 78      | + 18.2% |  |
| All Price Ranges       | 53      | 54      | + 1.9%  | 54      | 55      | + 1.9%  | 48      | 51      | + 6.3%  |  |
|                        |         |         |         |         |         |         |         |         |         |  |