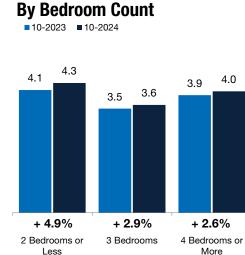

## **Months Supply of Inventory**

**By Price Range** 

■10-2023 ■10-2024

The inventory of homes for sale at the end of the most recent month, based on one month of activity, divided by the average monthly pending sales from the last 12 months.

| By Bedroom Count   | 10-2023 | 10-2024 | Change | 10-2023 | 10-2024 | Change | 10-2023 | 10-2024 | Change  |
|--------------------|---------|---------|--------|---------|---------|--------|---------|---------|---------|
| 2 Bedrooms or Less | 4.1     | 4.3     | + 4.9% | 4.2     | 4.5     | + 7.1% | 4.0     | 4.2     | + 5.0%  |
| 3 Bedrooms         | 3.5     | 3.6     | + 2.9% | 3.7     | 3.8     | + 2.7% | 3.2     | 3.2     | 0.0%    |
| 4 Bedrooms or More | 3.9     | 4.0     | + 2.6% | 3.8     | 4.0     | + 5.3% | 4.5     | 3.5     | - 22.2% |
| All Bedroom Counts | 3.8     | 3.9     | + 2.6% | 3.8     | 4.0     | + 5.3% | 3.6     | 3.5     | - 2.8%  |