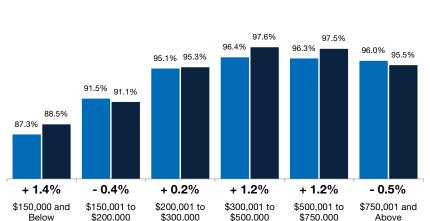

## **Percent of Original List Price Received**

Percentage found when dividing a property's sales price by its original list price, then taking the average for all properties sold, not accounting for seller concessions. Based on a rolling 12-month average.

**By Price Range** 

■10-2023 ■10-2024

#### **Townhouse-Condo**

| 10-2023 | 10-2024                                                                                                    | Change                                                                                                                                                                                                                                                                                    | 10-2023                                                                                                                                                                                                                                                                  | 10-2024                                               | Change                                                                                                                                                                                                                                                                                                                                                                                                                        | 10-2023                                                                                                                                                                                                                                                                                                                                                                                                                                                                                                       | 10-2024                                                                                                                                                                                                                                                                                                                                                                                                                                                                                                                                                                                                    | Change                                                                                                                                                                                                                                                                                                                                                                                                                                                                                                                                                                                                                                                                                                              |
|---------|------------------------------------------------------------------------------------------------------------|-------------------------------------------------------------------------------------------------------------------------------------------------------------------------------------------------------------------------------------------------------------------------------------------|--------------------------------------------------------------------------------------------------------------------------------------------------------------------------------------------------------------------------------------------------------------------------|-------------------------------------------------------|-------------------------------------------------------------------------------------------------------------------------------------------------------------------------------------------------------------------------------------------------------------------------------------------------------------------------------------------------------------------------------------------------------------------------------|---------------------------------------------------------------------------------------------------------------------------------------------------------------------------------------------------------------------------------------------------------------------------------------------------------------------------------------------------------------------------------------------------------------------------------------------------------------------------------------------------------------|------------------------------------------------------------------------------------------------------------------------------------------------------------------------------------------------------------------------------------------------------------------------------------------------------------------------------------------------------------------------------------------------------------------------------------------------------------------------------------------------------------------------------------------------------------------------------------------------------------|---------------------------------------------------------------------------------------------------------------------------------------------------------------------------------------------------------------------------------------------------------------------------------------------------------------------------------------------------------------------------------------------------------------------------------------------------------------------------------------------------------------------------------------------------------------------------------------------------------------------------------------------------------------------------------------------------------------------|
| 87.3%   | 88.5%                                                                                                      | + 1.4%                                                                                                                                                                                                                                                                                    | 87.4%                                                                                                                                                                                                                                                                    | 88.3%                                                 | + 1.0%                                                                                                                                                                                                                                                                                                                                                                                                                        | 86.1%                                                                                                                                                                                                                                                                                                                                                                                                                                                                                                         | 93.5%                                                                                                                                                                                                                                                                                                                                                                                                                                                                                                                                                                                                      | + 8.6%                                                                                                                                                                                                                                                                                                                                                                                                                                                                                                                                                                                                                                                                                                              |
| 91.5%   | 91.1%                                                                                                      | - 0.4%                                                                                                                                                                                                                                                                                    | 90.8%                                                                                                                                                                                                                                                                    | 91.3%                                                 | + 0.6%                                                                                                                                                                                                                                                                                                                                                                                                                        | 94.0%                                                                                                                                                                                                                                                                                                                                                                                                                                                                                                         | 90.3%                                                                                                                                                                                                                                                                                                                                                                                                                                                                                                                                                                                                      | - 3.9%                                                                                                                                                                                                                                                                                                                                                                                                                                                                                                                                                                                                                                                                                                              |
| 95.1%   | 95.3%                                                                                                      | + 0.2%                                                                                                                                                                                                                                                                                    | 93.6%                                                                                                                                                                                                                                                                    | 93.4%                                                 | - 0.2%                                                                                                                                                                                                                                                                                                                                                                                                                        | 96.5%                                                                                                                                                                                                                                                                                                                                                                                                                                                                                                         | 96.9%                                                                                                                                                                                                                                                                                                                                                                                                                                                                                                                                                                                                      | + 0.4%                                                                                                                                                                                                                                                                                                                                                                                                                                                                                                                                                                                                                                                                                                              |
| 96.4%   | 97.6%                                                                                                      | + 1.2%                                                                                                                                                                                                                                                                                    | 96.5%                                                                                                                                                                                                                                                                    | 97.3%                                                 | + 0.8%                                                                                                                                                                                                                                                                                                                                                                                                                        | 96.5%                                                                                                                                                                                                                                                                                                                                                                                                                                                                                                         | 98.2%                                                                                                                                                                                                                                                                                                                                                                                                                                                                                                                                                                                                      | + 1.8%                                                                                                                                                                                                                                                                                                                                                                                                                                                                                                                                                                                                                                                                                                              |
| 96.3%   | 97.5%                                                                                                      | + 1.2%                                                                                                                                                                                                                                                                                    | 96.3%                                                                                                                                                                                                                                                                    | 97.5%                                                 | + 1.2%                                                                                                                                                                                                                                                                                                                                                                                                                        | 97.3%                                                                                                                                                                                                                                                                                                                                                                                                                                                                                                         | 97.7%                                                                                                                                                                                                                                                                                                                                                                                                                                                                                                                                                                                                      | + 0.4%                                                                                                                                                                                                                                                                                                                                                                                                                                                                                                                                                                                                                                                                                                              |
| 96.0%   | 95.5%                                                                                                      | - 0.5%                                                                                                                                                                                                                                                                                    | 96.2%                                                                                                                                                                                                                                                                    | 95.5%                                                 | - 0.7%                                                                                                                                                                                                                                                                                                                                                                                                                        | 95.9%                                                                                                                                                                                                                                                                                                                                                                                                                                                                                                         | 96.0%                                                                                                                                                                                                                                                                                                                                                                                                                                                                                                                                                                                                      | + 0.1%                                                                                                                                                                                                                                                                                                                                                                                                                                                                                                                                                                                                                                                                                                              |
| 96.0%   | 96.8%                                                                                                      | + 0.8%                                                                                                                                                                                                                                                                                    | 96.0%                                                                                                                                                                                                                                                                    | 96.6%                                                 | + 0.6%                                                                                                                                                                                                                                                                                                                                                                                                                        | 96.5%                                                                                                                                                                                                                                                                                                                                                                                                                                                                                                         | 97.8%                                                                                                                                                                                                                                                                                                                                                                                                                                                                                                                                                                                                      | + 1.3%                                                                                                                                                                                                                                                                                                                                                                                                                                                                                                                                                                                                                                                                                                              |
| 10-2023 | 10-2024                                                                                                    | Change                                                                                                                                                                                                                                                                                    | 10-2023                                                                                                                                                                                                                                                                  | 10-2024                                               | Change                                                                                                                                                                                                                                                                                                                                                                                                                        | 10-2023                                                                                                                                                                                                                                                                                                                                                                                                                                                                                                       | 10-2024                                                                                                                                                                                                                                                                                                                                                                                                                                                                                                                                                                                                    | Change                                                                                                                                                                                                                                                                                                                                                                                                                                                                                                                                                                                                                                                                                                              |
| 95.5%   | 95.7%                                                                                                      | + 0.2%                                                                                                                                                                                                                                                                                    | 94.1%                                                                                                                                                                                                                                                                    | 94.4%                                                 | + 0.3%                                                                                                                                                                                                                                                                                                                                                                                                                        | 96.5%                                                                                                                                                                                                                                                                                                                                                                                                                                                                                                         | 96.6%                                                                                                                                                                                                                                                                                                                                                                                                                                                                                                                                                                                                      | + 0.1%                                                                                                                                                                                                                                                                                                                                                                                                                                                                                                                                                                                                                                                                                                              |
| 96.1%   | 97.4%                                                                                                      | + 1.4%                                                                                                                                                                                                                                                                                    | 96.0%                                                                                                                                                                                                                                                                    | 96.9%                                                 | + 0.9%                                                                                                                                                                                                                                                                                                                                                                                                                        | 96.2%                                                                                                                                                                                                                                                                                                                                                                                                                                                                                                         | 98.2%                                                                                                                                                                                                                                                                                                                                                                                                                                                                                                                                                                                                      | + 2.1%                                                                                                                                                                                                                                                                                                                                                                                                                                                                                                                                                                                                                                                                                                              |
| 96.1%   | 96.7%                                                                                                      | + 0.6%                                                                                                                                                                                                                                                                                    | 96.1%                                                                                                                                                                                                                                                                    | 96.7%                                                 | + 0.6%                                                                                                                                                                                                                                                                                                                                                                                                                        | 97.5%                                                                                                                                                                                                                                                                                                                                                                                                                                                                                                         | 97.8%                                                                                                                                                                                                                                                                                                                                                                                                                                                                                                                                                                                                      | + 0.3%                                                                                                                                                                                                                                                                                                                                                                                                                                                                                                                                                                                                                                                                                                              |
| 96.0%   | 96.8%                                                                                                      | + 0.8%                                                                                                                                                                                                                                                                                    | 96.0%                                                                                                                                                                                                                                                                    | 96.6%                                                 | + 0.6%                                                                                                                                                                                                                                                                                                                                                                                                                        | 96.5%                                                                                                                                                                                                                                                                                                                                                                                                                                                                                                         | 97.8%                                                                                                                                                                                                                                                                                                                                                                                                                                                                                                                                                                                                      | + 1.3%                                                                                                                                                                                                                                                                                                                                                                                                                                                                                                                                                                                                                                                                                                              |
|         | 87.3%<br>91.5%<br>95.1%<br>96.4%<br>96.3%<br>96.0%<br>96.0%<br>96.0%<br>10-2023<br>95.5%<br>96.1%<br>96.1% | 87.3%       88.5%         91.5%       91.1%         95.1%       95.3%         96.4%       97.6%         96.3%       97.5%         96.0%       95.5%         96.0%       96.8%         10-2023       10-2024         95.5%       95.7%         96.1%       97.4%         96.1%       96.7% | 87.3% $88.5%$ $+1.4%$ $91.5%$ $91.1%$ $-0.4%$ $95.1%$ $95.3%$ $+0.2%$ $96.4%$ $97.6%$ $+1.2%$ $96.3%$ $97.5%$ $+1.2%$ $96.0%$ $95.5%$ $-0.5%$ $96.0%$ $96.8%$ $+0.8%$ $10-2023$ $10-2024$ Change $95.5%$ $95.7%$ $+0.2%$ $96.1%$ $97.4%$ $+1.4%$ $96.1%$ $96.7%$ $+0.6%$ | $\begin{array}{c ccccccccccccccccccccccccccccccccccc$ | 87.3% $88.5%$ $+ 1.4%$ $87.4%$ $88.3%$ $91.5%$ $91.1%$ $- 0.4%$ $90.8%$ $91.3%$ $95.1%$ $95.3%$ $+ 0.2%$ $93.6%$ $93.4%$ $96.4%$ $97.6%$ $+ 1.2%$ $96.5%$ $97.3%$ $96.3%$ $97.5%$ $+ 1.2%$ $96.3%$ $97.5%$ $96.0%$ $95.5%$ $- 0.5%$ $96.2%$ $95.5%$ $96.0%$ $96.8%$ $+ 0.8%$ $96.0%$ $96.6%$ $10-2023$ $10-2024$ Change $10-2023$ $10-2024$ $95.5%$ $95.7%$ $+ 0.2%$ $94.1%$ $94.4%$ $96.1%$ $96.7%$ $+ 0.6%$ $96.1%$ $96.7%$ | 87.3% $88.5%$ $+ 1.4%$ $87.4%$ $88.3%$ $+ 1.0%$ $91.5%$ $91.1%$ $- 0.4%$ $90.8%$ $91.3%$ $+ 0.6%$ $95.1%$ $95.3%$ $+ 0.2%$ $93.6%$ $93.4%$ $- 0.2%$ $96.4%$ $97.6%$ $+ 1.2%$ $96.5%$ $97.3%$ $+ 0.8%$ $96.3%$ $97.5%$ $+ 1.2%$ $96.3%$ $97.5%$ $+ 1.2%$ $96.0%$ $95.5%$ $- 0.5%$ $96.2%$ $95.5%$ $- 0.7%$ $96.0%$ $96.8%$ $+ 0.8%$ $96.0%$ $96.6%$ $+ 0.6%$ $10-2023$ $10-2024$ Change $10-2023$ $10-2024$ Change $95.5%$ $95.7%$ $+ 0.2%$ $94.1%$ $94.4%$ $+ 0.3%$ $96.1%$ $96.7%$ $+ 0.6%$ $96.7%$ $+ 0.6%$ | 87.3% $88.5%$ $+ 1.4%$ $87.4%$ $88.3%$ $+ 1.0%$ $86.1%$ $91.5%$ $91.1%$ $- 0.4%$ $90.8%$ $91.3%$ $+ 0.6%$ $94.0%$ $95.1%$ $95.3%$ $+ 0.2%$ $93.6%$ $93.4%$ $- 0.2%$ $96.5%$ $96.4%$ $97.6%$ $+ 1.2%$ $96.5%$ $97.3%$ $+ 0.8%$ $96.5%$ $96.3%$ $97.5%$ $+ 1.2%$ $96.3%$ $97.5%$ $+ 1.2%$ $96.3%$ $97.5%$ $+ 1.2%$ $96.0%$ $95.5%$ $- 0.5%$ $96.2%$ $95.5%$ $- 0.7%$ $95.9%$ $96.0%$ $96.8%$ $+ 0.8%$ $96.0%$ $96.6%$ $+ 0.6%$ $96.5%$ $95.5%$ $95.7%$ $+ 0.2%$ $94.1%$ $94.4%$ $+ 0.3%$ $96.5%$ $96.1%$ $97.4%$ $+ 1.4%$ $96.0%$ $96.9%$ $+ 0.9%$ $96.2%$ $96.1%$ $96.7%$ $+ 0.6%$ $97.5%$ $+ 0.6%$ $97.5%$ | 87.3% $88.5%$ $+ 1.4%$ $87.4%$ $88.3%$ $+ 1.0%$ $86.1%$ $93.5%$ $91.5%$ $91.1%$ $- 0.4%$ $90.8%$ $91.3%$ $+ 0.6%$ $94.0%$ $90.3%$ $95.1%$ $95.3%$ $+ 0.2%$ $93.6%$ $91.3%$ $+ 0.6%$ $94.0%$ $90.3%$ $96.4%$ $97.6%$ $+ 1.2%$ $93.6%$ $93.4%$ $- 0.2%$ $96.5%$ $96.9%$ $96.3%$ $97.5%$ $+ 1.2%$ $96.3%$ $97.5%$ $+ 0.8%$ $96.5%$ $98.2%$ $96.0%$ $95.5%$ $- 0.5%$ $96.3%$ $97.5%$ $+ 1.2%$ $97.3%$ $97.7%$ $96.0%$ $96.8%$ $+ 0.8%$ $96.0%$ $96.6%$ $+ 0.6%$ $96.5%$ $97.3%$ $96.0%$ $96.8%$ $+ 0.8%$ $96.0%$ $96.6%$ $+ 0.6%$ $96.5%$ $97.8%$ $96.1%$ $97.4%$ $+ 1.4%$ $96.0%$ $96.9%$ $+ 0.9%$ $96.2%$ $98.2%$ $96.1%$ $96.7%$ $+ 0.6%$ $96.7%$ $+ 0.6%$ $97.8%$ $96.1%$ $96.7%$ $+ 0.6%$ $96.7%$ $+ 0.6%$ $97.8%$ |

Figures on this page are based upon a rolling 12-month calculation to account for small sample sizes in certain segments.

**By Property Type** ■ 10-2023 ■ 10-2024

**All Properties** 