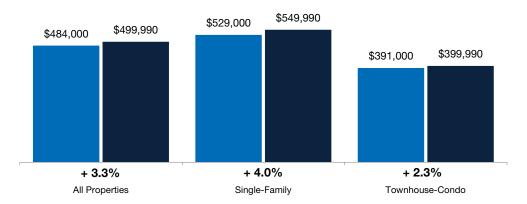

The overall Median Sales Price was up 3.3 percent to \$499,990. The property type with the largest price gain was the Single-Family segment, where prices increased 4.0 percent to \$549,990. The price range that tended to sell the quickest was the \$300,001 to \$500,000 range at 47 days; the price range that tended to sell the slowest was the \$150,001 to \$200,000 range at 76 days.

## **By Property Type**

■ 10-2023 ■ 10-2024

|                    | A         | All Propertie | s      | S         | ingle-Famil | у      | Townhouse-Condo |           |        |
|--------------------|-----------|---------------|--------|-----------|-------------|--------|-----------------|-----------|--------|
| By Bedroom Count   | 10-2023   | 10-2024       | Change | 10-2023   | 10-2024     | Change | 10-2023         | 10-2024   | Change |
| 2 Bedrooms or Less | \$339,006 | \$350,000     | + 3.2% | \$335,000 | \$349,900   | + 4.4% | \$335,000       | \$349,900 | + 4.4% |
| 3 Bedrooms         | \$426,000 | \$440,000     | + 3.3% | \$459,990 | \$477,900   | + 3.9% | \$390,900       | \$399,000 | + 2.1% |
| 4 Bedrooms or More | \$588,250 | \$605,000     | + 2.8% | \$592,500 | \$613,000   | + 3.5% | \$463,000       | \$467,618 | + 1.0% |
| All Bedroom Counts | \$484,000 | \$499,990     | + 3.3% | \$529,000 | \$549,990   | + 4.0% | \$391,000       | \$399,990 | + 2.3% |