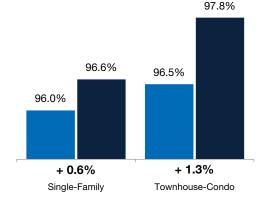

## **Percent of Original List Price Received**

Percentage found when dividing a property's sales price by its original list price, then taking the average for all properties sold, not accounting for seller concessions. Based on a rolling 12-month average.

#### Single-Family

#### **Townhouse-Condo**

| 10-2023 | 10-2024                                                                                                    | Change                                                                                                                                                                                                                                                                                    | 10-2023                                                                                                                                                                                                                                                                  | 10-2024                                               | Change                                                                                                                                                                                                                                                                                                                                                                                                                        | 10-2023                                                                                                                                                                                                                                                                                                                                                                                                                                                                                                       | 10-2024                                                                                                                                                                                                                                                                                                                                                                                                                                                                                                                                                                                                    | Change                                                                                                                                                                                                                                                                                                                                                                                                                                                                                                                                                                                                                                                                                                              |
|---------|------------------------------------------------------------------------------------------------------------|-------------------------------------------------------------------------------------------------------------------------------------------------------------------------------------------------------------------------------------------------------------------------------------------|--------------------------------------------------------------------------------------------------------------------------------------------------------------------------------------------------------------------------------------------------------------------------|-------------------------------------------------------|-------------------------------------------------------------------------------------------------------------------------------------------------------------------------------------------------------------------------------------------------------------------------------------------------------------------------------------------------------------------------------------------------------------------------------|---------------------------------------------------------------------------------------------------------------------------------------------------------------------------------------------------------------------------------------------------------------------------------------------------------------------------------------------------------------------------------------------------------------------------------------------------------------------------------------------------------------|------------------------------------------------------------------------------------------------------------------------------------------------------------------------------------------------------------------------------------------------------------------------------------------------------------------------------------------------------------------------------------------------------------------------------------------------------------------------------------------------------------------------------------------------------------------------------------------------------------|---------------------------------------------------------------------------------------------------------------------------------------------------------------------------------------------------------------------------------------------------------------------------------------------------------------------------------------------------------------------------------------------------------------------------------------------------------------------------------------------------------------------------------------------------------------------------------------------------------------------------------------------------------------------------------------------------------------------|
| 87.3%   | 88.5%                                                                                                      | + 1.4%                                                                                                                                                                                                                                                                                    | 87.4%                                                                                                                                                                                                                                                                    | 88.3%                                                 | + 1.0%                                                                                                                                                                                                                                                                                                                                                                                                                        | 86.1%                                                                                                                                                                                                                                                                                                                                                                                                                                                                                                         | 93.5%                                                                                                                                                                                                                                                                                                                                                                                                                                                                                                                                                                                                      | + 8.6%                                                                                                                                                                                                                                                                                                                                                                                                                                                                                                                                                                                                                                                                                                              |
| 91.5%   | 91.1%                                                                                                      | - 0.4%                                                                                                                                                                                                                                                                                    | 90.8%                                                                                                                                                                                                                                                                    | 91.3%                                                 | + 0.6%                                                                                                                                                                                                                                                                                                                                                                                                                        | 94.0%                                                                                                                                                                                                                                                                                                                                                                                                                                                                                                         | 90.3%                                                                                                                                                                                                                                                                                                                                                                                                                                                                                                                                                                                                      | - 3.9%                                                                                                                                                                                                                                                                                                                                                                                                                                                                                                                                                                                                                                                                                                              |
| 95.1%   | 95.3%                                                                                                      | + 0.2%                                                                                                                                                                                                                                                                                    | 93.6%                                                                                                                                                                                                                                                                    | 93.4%                                                 | - 0.2%                                                                                                                                                                                                                                                                                                                                                                                                                        | 96.5%                                                                                                                                                                                                                                                                                                                                                                                                                                                                                                         | 96.9%                                                                                                                                                                                                                                                                                                                                                                                                                                                                                                                                                                                                      | + 0.4%                                                                                                                                                                                                                                                                                                                                                                                                                                                                                                                                                                                                                                                                                                              |
| 96.4%   | 97.6%                                                                                                      | + 1.2%                                                                                                                                                                                                                                                                                    | 96.5%                                                                                                                                                                                                                                                                    | 97.3%                                                 | + 0.8%                                                                                                                                                                                                                                                                                                                                                                                                                        | 96.5%                                                                                                                                                                                                                                                                                                                                                                                                                                                                                                         | 98.2%                                                                                                                                                                                                                                                                                                                                                                                                                                                                                                                                                                                                      | + 1.8%                                                                                                                                                                                                                                                                                                                                                                                                                                                                                                                                                                                                                                                                                                              |
| 96.3%   | 97.5%                                                                                                      | + 1.2%                                                                                                                                                                                                                                                                                    | 96.3%                                                                                                                                                                                                                                                                    | 97.5%                                                 | + 1.2%                                                                                                                                                                                                                                                                                                                                                                                                                        | 97.3%                                                                                                                                                                                                                                                                                                                                                                                                                                                                                                         | 97.7%                                                                                                                                                                                                                                                                                                                                                                                                                                                                                                                                                                                                      | + 0.4%                                                                                                                                                                                                                                                                                                                                                                                                                                                                                                                                                                                                                                                                                                              |
| 96.0%   | 95.5%                                                                                                      | - 0.5%                                                                                                                                                                                                                                                                                    | 96.2%                                                                                                                                                                                                                                                                    | 95.5%                                                 | - 0.7%                                                                                                                                                                                                                                                                                                                                                                                                                        | 95.9%                                                                                                                                                                                                                                                                                                                                                                                                                                                                                                         | 96.0%                                                                                                                                                                                                                                                                                                                                                                                                                                                                                                                                                                                                      | + 0.1%                                                                                                                                                                                                                                                                                                                                                                                                                                                                                                                                                                                                                                                                                                              |
| 96.0%   | 96.8%                                                                                                      | + 0.8%                                                                                                                                                                                                                                                                                    | 96.0%                                                                                                                                                                                                                                                                    | 96.6%                                                 | + 0.6%                                                                                                                                                                                                                                                                                                                                                                                                                        | 96.5%                                                                                                                                                                                                                                                                                                                                                                                                                                                                                                         | 97.8%                                                                                                                                                                                                                                                                                                                                                                                                                                                                                                                                                                                                      | + 1.3%                                                                                                                                                                                                                                                                                                                                                                                                                                                                                                                                                                                                                                                                                                              |
| 10-2023 | 10-2024                                                                                                    | Change                                                                                                                                                                                                                                                                                    | 10-2023                                                                                                                                                                                                                                                                  | 10-2024                                               | Change                                                                                                                                                                                                                                                                                                                                                                                                                        | 10-2023                                                                                                                                                                                                                                                                                                                                                                                                                                                                                                       | 10-2024                                                                                                                                                                                                                                                                                                                                                                                                                                                                                                                                                                                                    | Change                                                                                                                                                                                                                                                                                                                                                                                                                                                                                                                                                                                                                                                                                                              |
| 95.5%   | 95.7%                                                                                                      | + 0.2%                                                                                                                                                                                                                                                                                    | 94.1%                                                                                                                                                                                                                                                                    | 94.4%                                                 | + 0.3%                                                                                                                                                                                                                                                                                                                                                                                                                        | 96.5%                                                                                                                                                                                                                                                                                                                                                                                                                                                                                                         | 96.6%                                                                                                                                                                                                                                                                                                                                                                                                                                                                                                                                                                                                      | + 0.1%                                                                                                                                                                                                                                                                                                                                                                                                                                                                                                                                                                                                                                                                                                              |
| 96.1%   | 97.4%                                                                                                      | + 1.4%                                                                                                                                                                                                                                                                                    | 96.0%                                                                                                                                                                                                                                                                    | 96.9%                                                 | + 0.9%                                                                                                                                                                                                                                                                                                                                                                                                                        | 96.2%                                                                                                                                                                                                                                                                                                                                                                                                                                                                                                         | 98.2%                                                                                                                                                                                                                                                                                                                                                                                                                                                                                                                                                                                                      | + 2.1%                                                                                                                                                                                                                                                                                                                                                                                                                                                                                                                                                                                                                                                                                                              |
| 96.1%   | 96.7%                                                                                                      | + 0.6%                                                                                                                                                                                                                                                                                    | 96.1%                                                                                                                                                                                                                                                                    | 96.7%                                                 | + 0.6%                                                                                                                                                                                                                                                                                                                                                                                                                        | 97.5%                                                                                                                                                                                                                                                                                                                                                                                                                                                                                                         | 97.8%                                                                                                                                                                                                                                                                                                                                                                                                                                                                                                                                                                                                      | + 0.3%                                                                                                                                                                                                                                                                                                                                                                                                                                                                                                                                                                                                                                                                                                              |
| 96.0%   | 96.8%                                                                                                      | + 0.8%                                                                                                                                                                                                                                                                                    | 96.0%                                                                                                                                                                                                                                                                    | 96.6%                                                 | + 0.6%                                                                                                                                                                                                                                                                                                                                                                                                                        | 96.5%                                                                                                                                                                                                                                                                                                                                                                                                                                                                                                         | 97.8%                                                                                                                                                                                                                                                                                                                                                                                                                                                                                                                                                                                                      | + 1.3%                                                                                                                                                                                                                                                                                                                                                                                                                                                                                                                                                                                                                                                                                                              |
|         | 87.3%<br>91.5%<br>95.1%<br>96.4%<br>96.3%<br>96.0%<br>96.0%<br>96.0%<br>10-2023<br>95.5%<br>96.1%<br>96.1% | 87.3%       88.5%         91.5%       91.1%         95.1%       95.3%         96.4%       97.6%         96.3%       97.5%         96.0%       95.5%         96.0%       96.8%         10-2023       10-2024         95.5%       95.7%         96.1%       97.4%         96.1%       96.7% | 87.3% $88.5%$ $+1.4%$ $91.5%$ $91.1%$ $-0.4%$ $95.1%$ $95.3%$ $+0.2%$ $96.4%$ $97.6%$ $+1.2%$ $96.3%$ $97.5%$ $+1.2%$ $96.0%$ $95.5%$ $-0.5%$ $96.0%$ $96.8%$ $+0.8%$ $10-2023$ $10-2024$ Change $95.5%$ $95.7%$ $+0.2%$ $96.1%$ $97.4%$ $+1.4%$ $96.1%$ $96.7%$ $+0.6%$ | $\begin{array}{c ccccccccccccccccccccccccccccccccccc$ | 87.3% $88.5%$ $+ 1.4%$ $87.4%$ $88.3%$ $91.5%$ $91.1%$ $- 0.4%$ $90.8%$ $91.3%$ $95.1%$ $95.3%$ $+ 0.2%$ $93.6%$ $93.4%$ $96.4%$ $97.6%$ $+ 1.2%$ $96.5%$ $97.3%$ $96.3%$ $97.5%$ $+ 1.2%$ $96.3%$ $97.5%$ $96.0%$ $95.5%$ $- 0.5%$ $96.2%$ $95.5%$ $96.0%$ $96.8%$ $+ 0.8%$ $96.0%$ $96.6%$ $10-2023$ $10-2024$ Change $10-2023$ $10-2024$ $95.5%$ $95.7%$ $+ 0.2%$ $94.1%$ $94.4%$ $96.1%$ $96.7%$ $+ 0.6%$ $96.1%$ $96.7%$ | 87.3% $88.5%$ $+ 1.4%$ $87.4%$ $88.3%$ $+ 1.0%$ $91.5%$ $91.1%$ $- 0.4%$ $90.8%$ $91.3%$ $+ 0.6%$ $95.1%$ $95.3%$ $+ 0.2%$ $93.6%$ $93.4%$ $- 0.2%$ $96.4%$ $97.6%$ $+ 1.2%$ $96.5%$ $97.3%$ $+ 0.8%$ $96.3%$ $97.5%$ $+ 1.2%$ $96.3%$ $97.5%$ $+ 1.2%$ $96.0%$ $95.5%$ $- 0.5%$ $96.2%$ $95.5%$ $- 0.7%$ $96.0%$ $96.8%$ $+ 0.8%$ $96.0%$ $96.6%$ $+ 0.6%$ $10-2023$ $10-2024$ Change $10-2023$ $10-2024$ Change $95.5%$ $95.7%$ $+ 0.2%$ $94.1%$ $94.4%$ $+ 0.3%$ $96.1%$ $96.7%$ $+ 0.6%$ $96.7%$ $+ 0.6%$ | 87.3% $88.5%$ $+ 1.4%$ $87.4%$ $88.3%$ $+ 1.0%$ $86.1%$ $91.5%$ $91.1%$ $- 0.4%$ $90.8%$ $91.3%$ $+ 0.6%$ $94.0%$ $95.1%$ $95.3%$ $+ 0.2%$ $93.6%$ $93.4%$ $- 0.2%$ $96.5%$ $96.4%$ $97.6%$ $+ 1.2%$ $96.5%$ $97.3%$ $+ 0.8%$ $96.5%$ $96.3%$ $97.5%$ $+ 1.2%$ $96.3%$ $97.5%$ $+ 1.2%$ $96.3%$ $97.5%$ $+ 1.2%$ $96.0%$ $95.5%$ $- 0.5%$ $96.2%$ $95.5%$ $- 0.7%$ $95.9%$ $96.0%$ $96.8%$ $+ 0.8%$ $96.0%$ $96.6%$ $+ 0.6%$ $96.5%$ $95.5%$ $95.7%$ $+ 0.2%$ $94.1%$ $94.4%$ $+ 0.3%$ $96.5%$ $96.1%$ $97.4%$ $+ 1.4%$ $96.0%$ $96.9%$ $+ 0.9%$ $96.2%$ $96.1%$ $96.7%$ $+ 0.6%$ $97.5%$ $+ 0.6%$ $97.5%$ | 87.3% $88.5%$ $+ 1.4%$ $87.4%$ $88.3%$ $+ 1.0%$ $86.1%$ $93.5%$ $91.5%$ $91.1%$ $- 0.4%$ $90.8%$ $91.3%$ $+ 0.6%$ $94.0%$ $90.3%$ $95.1%$ $95.3%$ $+ 0.2%$ $93.6%$ $91.3%$ $+ 0.6%$ $94.0%$ $90.3%$ $96.4%$ $97.6%$ $+ 1.2%$ $93.6%$ $93.4%$ $- 0.2%$ $96.5%$ $96.9%$ $96.3%$ $97.5%$ $+ 1.2%$ $96.3%$ $97.5%$ $+ 0.8%$ $96.5%$ $98.2%$ $96.0%$ $95.5%$ $- 0.5%$ $96.3%$ $97.5%$ $+ 1.2%$ $97.3%$ $97.7%$ $96.0%$ $96.8%$ $+ 0.8%$ $96.0%$ $96.6%$ $+ 0.6%$ $96.5%$ $97.3%$ $96.0%$ $96.8%$ $+ 0.8%$ $96.0%$ $96.6%$ $+ 0.6%$ $96.5%$ $97.8%$ $96.1%$ $97.4%$ $+ 1.4%$ $96.0%$ $96.9%$ $+ 0.9%$ $96.2%$ $98.2%$ $96.1%$ $96.7%$ $+ 0.6%$ $96.7%$ $+ 0.6%$ $97.8%$ $96.1%$ $96.7%$ $+ 0.6%$ $96.7%$ $+ 0.6%$ $97.8%$ |

Figures on this page are based upon a rolling 12-month calculation to account for small sample sizes in certain segments.

**By Property Type** ■ 10-2023 ■ 10-2024

**All Properties** 