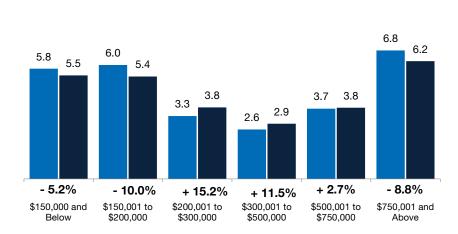

## **Months Supply of Inventory**

**By Price Range** 

■10-2023 ■10-2024

The inventory of homes for sale at the end of the most recent month, based on one month of activity, divided by the average monthly pending sales from the last 12 months.

All Properties

UTAH ASSOCIATION OF REALTORS<sup>®</sup>

**Single-Family** 

### Townhouse-Condo

|                        | ,       |         |         |         | ingle raim | .,      |         |         |         |  |
|------------------------|---------|---------|---------|---------|------------|---------|---------|---------|---------|--|
| By Price Range         | 10-2023 | 10-2024 | Change  | 10-2023 | 10-2024    | Change  | 10-2023 | 10-2024 | Change  |  |
| \$150,000 and Below    | 5.8     | 5.5     | - 5.2%  | 5.3     | 5.5        | + 3.8%  | 16.3    | 4.8     | - 70.6% |  |
| \$150,001 to \$200,000 | 6.0     | 5.4     | - 10.0% | 5.1     | 5.6        | + 9.8%  | 8.6     | 4.5     | - 47.7% |  |
| \$200,001 to \$300,000 | 3.3     | 3.8     | + 15.2% | 3.5     | 3.6        | + 2.9%  | 3.2     | 3.9     | + 21.9% |  |
| \$300,001 to \$500,000 | 2.6     | 2.9     | + 11.5% | 2.4     | 2.8        | + 16.7% | 2.8     | 3.1     | + 10.7% |  |
| \$500,001 to \$750,000 | 3.7     | 3.8     | + 2.7%  | 3.5     | 3.5        | 0.0%    | 5.6     | 5.2     | - 7.1%  |  |
| \$750,001 and Above    | 6.8     | 6.2     | - 8.8%  | 6.6     | 6.3        | - 4.5%  | 7.5     | 4.5     | - 40.0% |  |
| All Price Ranges       | 3.8     | 3.9     | + 2.6%  | 3.8     | 4.0        | + 5.3%  | 3.6     | 3.5     | - 2.8%  |  |
|                        |         |         |         |         |            |         |         |         |         |  |

Figures on this page are based upon a snapshot of active listings at the end of the month.