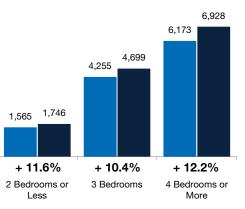

## **By Bedroom Count** 10-2023 10-2024

Single-Family

#### Townhouse-Condo

|                        |         |         |         |       | -                |                     |         |         |         |  |  |
|------------------------|---------|---------|---------|-------|------------------|---------------------|---------|---------|---------|--|--|
| By Price Range         | 10-2023 | 10-2024 | Change  | 10-20 | 10-202           | 24 Change           | 10-2023 | 10-2024 | Change  |  |  |
| \$150,000 and Below    | 371     | 351     | - 5.4%  | 320   | 329              | + 0.9%              | 29      | 19      | - 34.5% |  |  |
| \$150,001 to \$200,000 | 157     | 136     | - 13.4% | 95    | 96               | + 1.1%              | 58      | 34      | - 41.4% |  |  |
| \$200,001 to \$300,000 | 648     | 666     | + 2.8%  | 294   | 4 255            | - 13.3%             | 330     | 393     | + 19.1% |  |  |
| \$300,001 to \$500,000 | 3,790   | 4,291   | + 13.2% | 1,97  | 2,146            | 6 + 8.9%            | 1,580   | 1,926   | + 21.9% |  |  |
| \$500,001 to \$750,000 | 3,403   | 3,940   | + 15.8% | 2,64  | 3,020            | ) + 14.3%           | 437     | 531     | + 21.5% |  |  |
| \$750,001 and Above    | 3,669   | 4,021   | + 9.6%  | 2,77  | <b>'</b> 9 3,119 | + 12.2%             | 477     | 372     | - 22.0% |  |  |
| All Price Ranges       | 12,038  | 13,405  | + 11.4% | 8,10  | 97 8,965         | 5 + 10.6%           | 2,911   | 3,275   | + 12.5% |  |  |
| By Bedroom Count       | 10-2023 | 10-2024 | Change  | 10-20 | 023 10-202       | 24 Change           | 10-2023 | 10-2024 | Change  |  |  |
| 2 Bedrooms or Less     | 1,565   | 1,746   | + 11.6% | 614   | 4 676            | + 10.1%             | 848     | 980     | + 15.6% |  |  |
| 3 Bedrooms             | 4,255   | 4,699   | + 10.4% | 2,36  | 63 2,543         | <sup>3</sup> + 7.6% | 1,566   | 1,788   | + 14.2% |  |  |
| 4 Bedrooms or More     | 6,173   | 6,928   | + 12.2% | 5,11  | 7 5,737          | ′                   | 471     | 489     | + 3.8%  |  |  |
| All Bedroom Counts     | 12,038  | 13,405  | + 11.4% | 8,10  | 07 8,965         | 5 + 10.6%           | 2,911   | 3,275   | + 12.5% |  |  |

Figures on this page are based upon a snapshot of active listings at the end of the month.