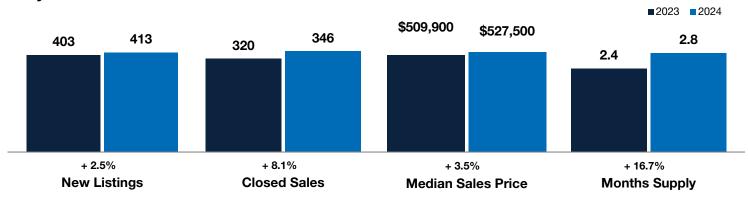

## **Davis County**

|                                          | July      |           |                | Year to Date |             |                |
|------------------------------------------|-----------|-----------|----------------|--------------|-------------|----------------|
| Key Metrics                              | 2023      | 2024      | Percent Change | Thru 7-2023  | Thru 7-2024 | Percent Change |
| New Listings                             | 403       | 413       | + 2.5%         | 2,804        | 2,743       | - 2.2%         |
| Pending Sales                            | 292       | 224       | - 23.3%        | 2,291        | 2,109       | - 7.9%         |
| Closed Sales                             | 320       | 346       | + 8.1%         | 2,214        | 2,109       | - 4.7%         |
| Median Sales Price*                      | \$509,900 | \$527,500 | + 3.5%         | \$502,500    | \$510,000   | + 1.5%         |
| Average Sales Price*                     | \$561,409 | \$555,040 | - 1.1%         | \$545,780    | \$555,133   | + 1.7%         |
| Percent of Original List Price Received* | 97.6%     | 97.9%     | + 0.3%         | 96.9%        | 97.7%       | + 0.8%         |
| Days on Market Until Sale                | 41        | 38        | - 7.3%         | 51           | 46          | - 9.8%         |
| Inventory of Homes for Sale              | 727       | 788       | + 8.4%         |              |             |                |
| Months Supply of Inventory               | 2.4       | 2.8       | + 16.7%        |              |             |                |

## July