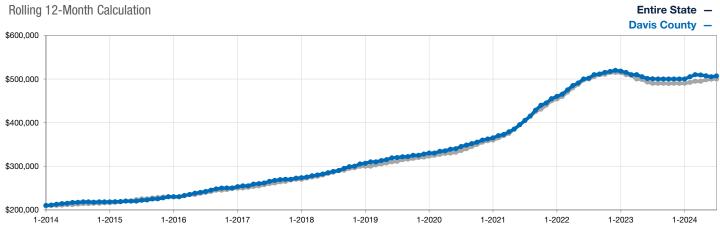

## **Median Sales Price**

A rolling 12-month calculation represents the current month and the 11 months prior in a single data point. If no activity occurred during a month, the line extends to the next available data point.