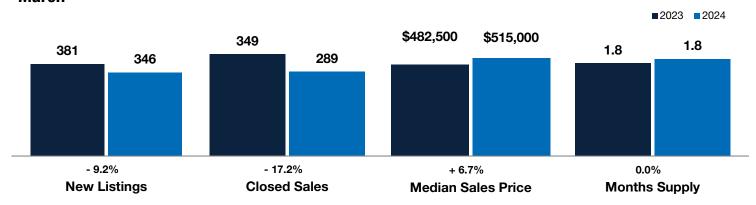

## **Davis County**

|                                          | March     |           |                | Year to Date |             |                |
|------------------------------------------|-----------|-----------|----------------|--------------|-------------|----------------|
| Key Metrics                              | 2023      | 2024      | Percent Change | Thru 3-2023  | Thru 3-2024 | Percent Change |
| New Listings                             | 381       | 346       | - 9.2%         | 1,039        | 955         | - 8.1%         |
| Pending Sales                            | 369       | 273       | - 26.0%        | 951          | 845         | - 11.1%        |
| Closed Sales                             | 349       | 289       | - 17.2%        | 815          | 793         | - 2.7%         |
| Median Sales Price*                      | \$482,500 | \$515,000 | + 6.7%         | \$479,000    | \$505,000   | + 5.4%         |
| Average Sales Price*                     | \$514,672 | \$572,210 | + 11.2%        | \$518,877    | \$547,824   | + 5.6%         |
| Percent of Original List Price Received* | 96.7%     | 98.3%     | + 1.7%         | 95.5%        | 97.4%       | + 2.0%         |
| Days on Market Until Sale                | 62        | 55        | - 11.3%        | 63           | 57          | - 9.5%         |
| Inventory of Homes for Sale              | 569       | 527       | - 7.4%         |              |             |                |
| Months Supply of Inventory               | 1.8       | 1.8       | 0.0%           |              |             |                |

<sup>\*</sup> Does not account for seller concessions. | Activity for one month can sometimes look extreme due to small sample size.

## March