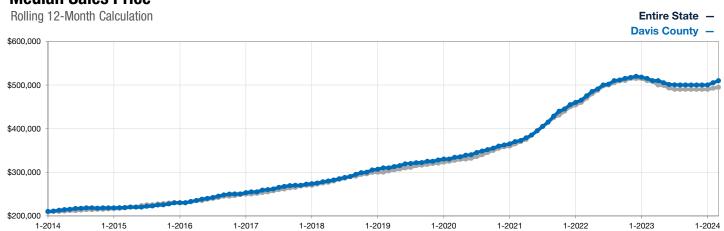

## **Median Sales Price**

A rolling 12-month calculation represents the current month and the 11 months prior in a single data point. If no activity occurred during a month, the line extends to the next available data point.